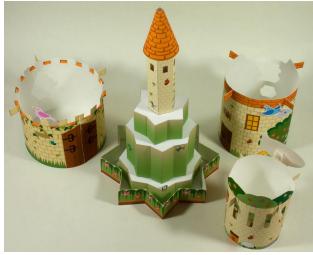

### Canon

Merry-go-round picture castle

This is a paper craft in the shape of a castle which you turn the 3 cylindrical ramparts to the left and right to enjoy searching for numbers. Children learn the ways of thinking by looking from different angles as they peek through the holes on the walls and look at the entire castle to find the numbers from 1 to 10.

Challenge with your family and friends.

Pretty animals and secret treasure chest are hidden, too.

Parts list (pattern)

Nine A4 sheets (No. 1 to No. 9)

No. of Parts

37

\*Build this model with careful reference to the Assembly Instructions.