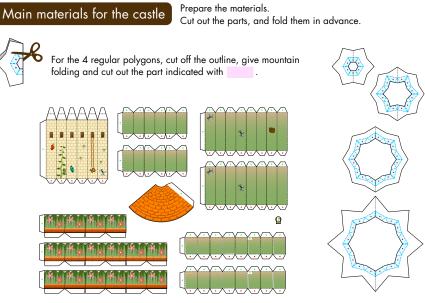

Challenge with your family and friends.

Pretty animals and secret treasure chest are hidden, too.

Parts list (pattern)

Nine A4 sheets (No. 1 to No. 9)

No. of Parts

37

\*Build this model with careful reference to the Assembly Instructions.