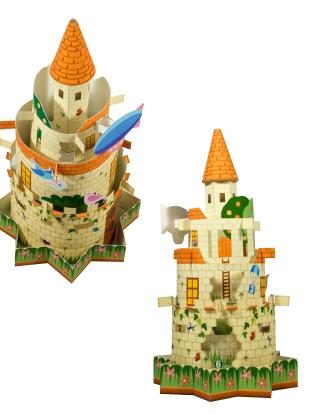

### Canon

Merry-go-round picture castle

This is a paper craft in the shape of a castle which you turn the 3 cylindrical ramparts to the left and right to enjoy searching for numbers. Children learn the ways of thinking by looking from different angles as they peek through the holes on the walls and look at the entire castle to find the numbers from 1 to 10.

Challenge with your family and friends.

Pretty animals and secret treasure chest are hidden, too.

Parts list (pattern)

Nine A4 sheets (No. 1 to No. 9)

No. of Parts

37

\*Build this model with careful reference to the Assembly Instructions.