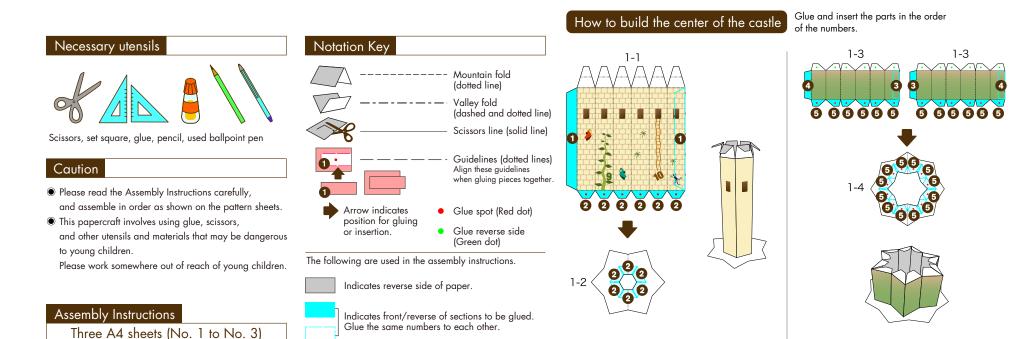

#### Assembly tip

- Writing the number of each section on its back side before cutting out the sections is highly recommended.
  (\* This way, you can be sure which section is which even after cutting out the sections.)
- Fold and crease mountain folds and valley folds before applying glue.
- Take your time to cut out each piece carefully.
- Trace along the folds with a ruler and an exhausted pen (no ink) to get a sharper, easier fold.
- When applying glue to large areas,

take care to prevent warping of paper that may be caused by over-application of glue. Apply small amounts of glue around the peripheral of the piece or use dual-sided tape to minimize warping.