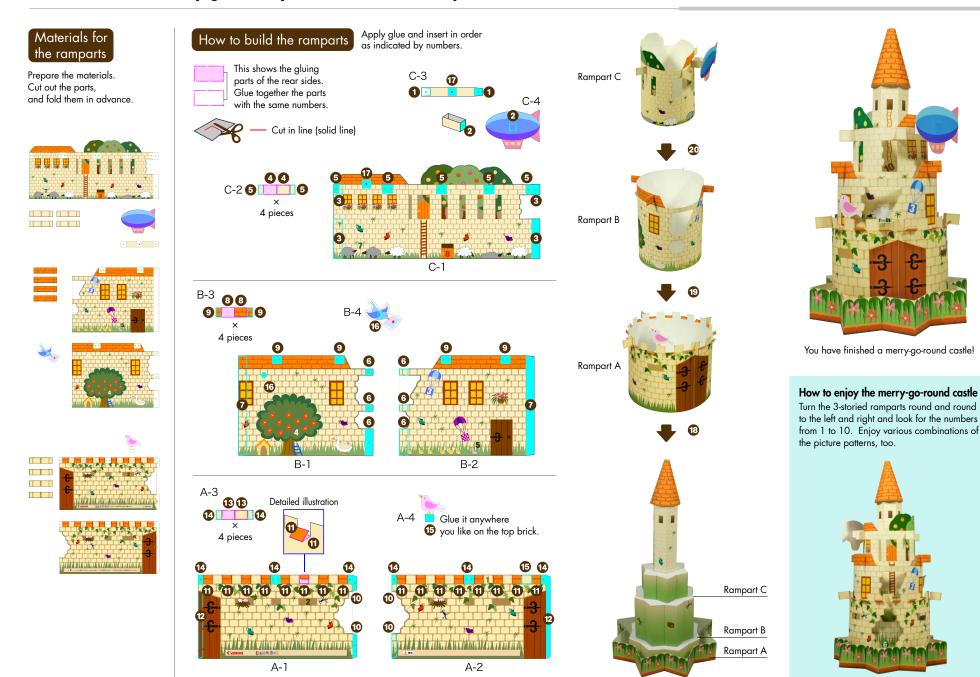

#### Assembly tip

- Writing the number of each section on its back side before cutting out the sections is highly recommended.
  (\* This way, you can be sure which section is which even after cutting out the sections.)
- Fold and crease mountain folds and valley folds before applying glue.
- Take your time to cut out each piece carefully.
- Trace along the folds with a ruler and an exhausted pen (no ink) to get a sharper, easier fold.
- When applying glue to large areas,

take care to prevent warping of paper that may be caused by over-application of glue. Apply small amounts of glue around the peripheral of the piece or use dual-sided tape to minimize warping.

### Canon

Merry-go-round picture castle

This is a paper craft in the shape of a castle which you turn the 3 cylindrical ramparts to the left and right to enjoy searching for numbers. Children learn the ways of thinking by looking from different angles as they peek through the holes on the walls and look at the entire castle to find the numbers from 1 to 10.

Challenge with your family and friends.

Pretty animals and secret treasure chest are hidden, too.

Parts list (pattern)

Nine A4 sheets (No. 1 to No. 9)

No. of Parts

37

\*Build this model with careful reference to the Assembly Instructions.