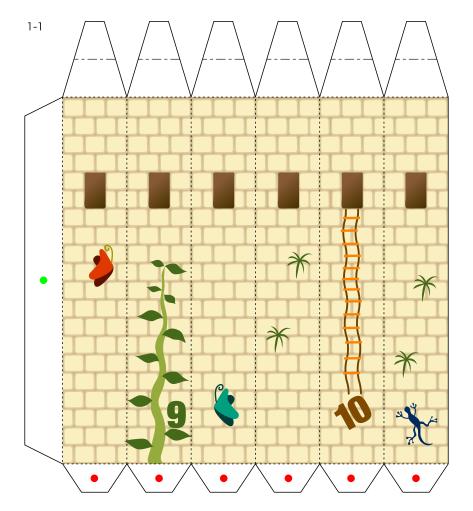

### Canon

Merry-go-round picture castle

This is a paper craft in the shape of a castle which you turn the 3 cylindrical ramparts to the left and right to enjoy searching for numbers. Children learn the ways of thinking by looking from different angles as they peek through the holes on the walls and look at the entire castle to find the numbers from 1 to 10.

Challenge with your family and friends.

Pretty animals and secret treasure chest are hidden, too.

Parts list (pattern)

Nine A4 sheets (No. 1 to No. 9)

No. of Parts

37

\*Build this model with careful reference to the Assembly Instructions.