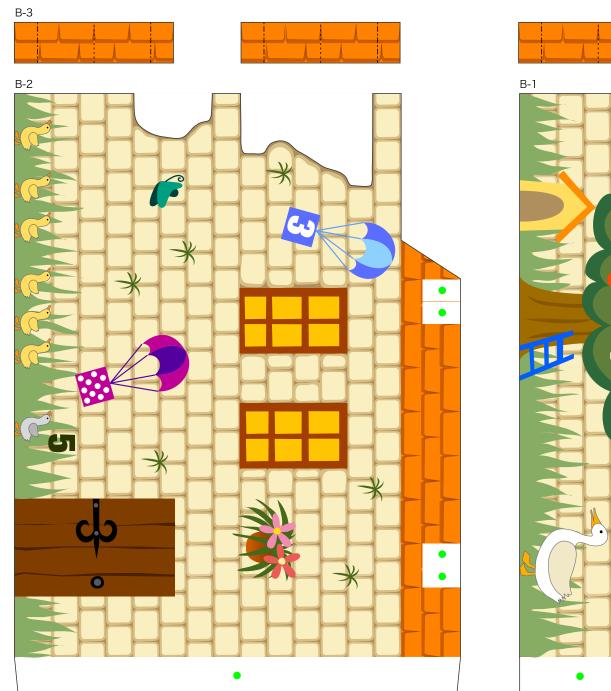

### Canon

Merry-go-round picture castle

This is a paper craft in the shape of a castle which you turn the 3 cylindrical ramparts to the left and right to enjoy searching for numbers. Children learn the ways of thinking by looking from different angles as they peek through the holes on the walls and look at the entire castle to find the numbers from 1 to 10.

Challenge with your family and friends.

Pretty animals and secret treasure chest are hidden, too.

Parts list (pattern)

Nine A4 sheets (No. 1 to No. 9)

No. of Parts

37

\*Build this model with careful reference to the Assembly Instructions.