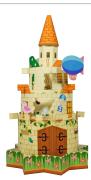

### Canon

Merry-go-round picture castle

This is a paper craft in the shape of a castle which you turn the 3 cylindrical ramparts to the left and right to enjoy searching for numbers. Children learn the ways of thinking by looking from different angles as they peek through the holes on the walls and look at the entire castle to find the numbers from 1 to 10.

Challenge with your family and friends.

Pretty animals and secret treasure chest are hidden, too.

Parts list (pattern)

Nine A4 sheets (No. 1 to No. 9)

No. of Parts

37

\*Build this model with careful reference to the Assembly Instructions.