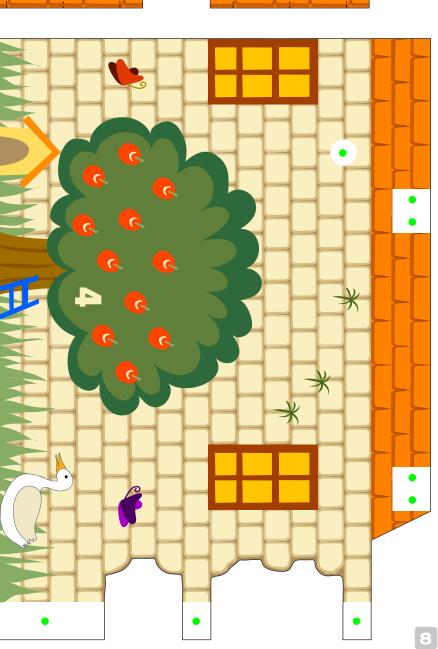

### Canon

Merry-go-round picture castle

This is a paper craft in the shape of a castle which you turn the 3 cylindrical ramparts to the left and right to enjoy searching for numbers. Children learn the ways of thinking by looking from different angles as they peek through the holes on the walls and look at the entire castle to find the numbers from 1 to 10.

Challenge with your family and friends.

Pretty animals and secret treasure chest are hidden, too.

Parts list (pattern)

Nine A4 sheets (No. 1 to No. 9)

No. of Parts

37

\*Build this model with careful reference to the Assembly Instructions.