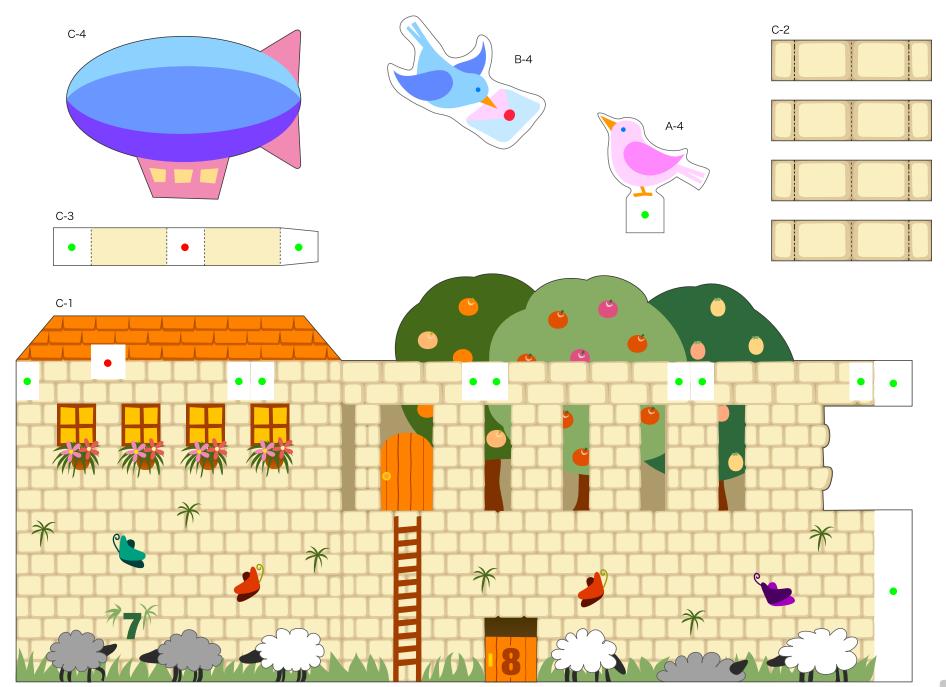

### Canon

Merry-go-round picture castle

This is a paper craft in the shape of a castle which you turn the 3 cylindrical ramparts to the left and right to enjoy searching for numbers. Children learn the ways of thinking by looking from different angles as they peek through the holes on the walls and look at the entire castle to find the numbers from 1 to 10.

Challenge with your family and friends.

Pretty animals and secret treasure chest are hidden, too.

Parts list (pattern)

Nine A4 sheets (No. 1 to No. 9)

No. of Parts

37

\*Build this model with careful reference to the Assembly Instructions.