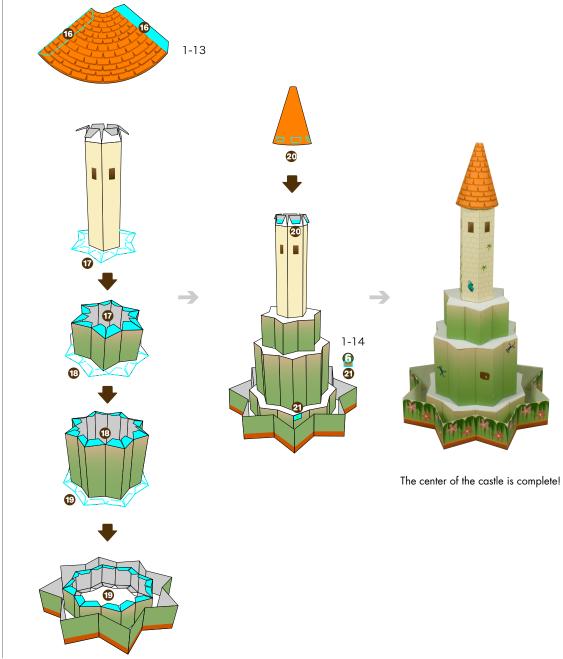

#### Assembly tip

- Writing the number of each section on its back side before cutting out the sections is highly recommended.
  (\* This way, you can be sure which section is which even after cutting out the sections.)
- Fold and crease mountain folds and valley folds before applying glue.
- Take your time to cut out each piece carefully.
- Trace along the folds with a ruler and an exhausted pen (no ink) to get a sharper, easier fold.
- When applying glue to large areas,

take care to prevent warping of paper that may be caused by over-application of glue. Apply small amounts of glue around the peripheral of the piece or use dual-sided tape to minimize warping.